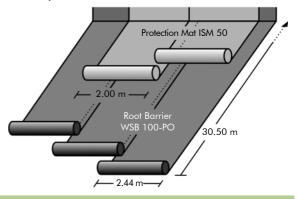

thickness:  $s_d = 280 \text{ m}$ 

Dimensions:

Roll width: ca. 2.44 m

Roll length: ca. 30.50 m (74.4 m<sup>2</sup>/roll)

Accessories:

Combined internal/external

molded corner Order No. 1192
Unsupported flashing Order No. 1195