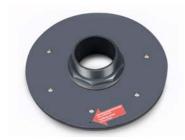

### Retention Run-off Limiter RD 28

Material rigid PVC
Diameter flow-control device: ca. 280 mm
(inner) diameter overflow pipe: ca. 75 mm

Adjustable height overflow: ca. 20 mm - 85 mm

Adjustable flow rate with

initial attenuation height of 55 mm: from ca. 0.025 l/s up to ca. 0.60 l/s initial attenuation height of 85 mm: from ca. 0.030 l/s up to ca. 0.75 l/s

# **Features**

- for installation of Stormwater Management Roofs on 0°-roofs in combination with spacer elements for rainwater attenuation
- flow-control device fits for rainwater outlets with contact flange (bitumen, plastic or elastomeric membranes)
- discharge rate adjustable to roof size and requested attenuation height
- overflow adjustable from 20 mm to 85 mm