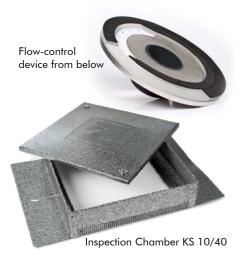

### Inspection Chamber KS 10/40 (Order No. 4011)

Made of plastic-coated aluminium with lateral slots for water passage. Detachable and lockable cover made of galvanized, plastic-coated steel. Colour: old silver-antique.

Height: ca. 100 mm

Outer dimensions (at transportation): ca. 400 x 400 mm

Flange (extended, including chamber): ca. 400 x 630 mm

Aperture dimensions: ca. 340 x 340 mm

Weight of the complete Set: ca. 7 kg

Accessory: Extension Piece for KS 10/40, Height ca. 100 mm (Order No. 4012)