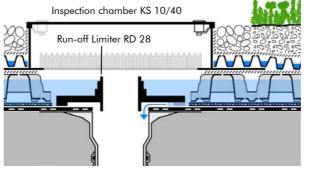

# **Application Example**

Stormwater Management Roof with extensive Green Roof "Sedum Carpet"

Vegetation "Sedum Carpet"

System substrate "Sedum Carpet",

Filter Sheet SF Floradrain® FD 25-E Filter Sheet PV

Retention Spacer RS 60

System Filter PV

0°- roof with root resistant waterproofing