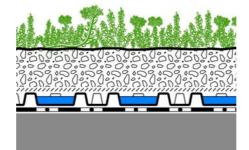

## **Application Example**

"Extensive Green Roof Type Sedum Carpet according to ETA-13/0668"

Plant layer 'Sedum Carpet"

System Substrate 'Sedum Carpet"

Fixodrain® XD 20

Roof construction with root resistant waterproofing