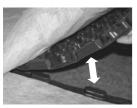

**Technical Data** Fixodrain® XD 20

Drainage, water retention and protection mat with attached filter sheet, openings for diffusion, connecting lengthwise on interlocking studs.

Polyolefin, mainly PE Colour: black / grey ca. 20 mm Height: Weight: ca. 1.0 kg/m<sup>2</sup>