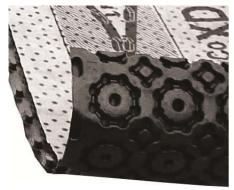

# **Product Data Sheet** Fixodrain® XD 20

Economic drainage, water retention and protection mat for use as an alternative to single layered extensive green roof build-ups.

Interlocking studs along the sheet's edge

**Technical Data** Fixodrain® XD 20

Drainage, water retention and protection mat with attached filter sheet, openings for diffusion, connecting lengthwise on interlocking studs.

Polyolefin, mainly PE Colour: black / grey ca. 20 mm Height: Weight: ca. 1.0 kg/m<sup>2</sup>

### **Features**

- quick and easy installation
- due to interlocking studs no further protection layer necessary on the roof surface itself (along the parapets e.g. the Protection Mat Strips SM-R can be applied)
- water retention within the element
- · tested drainage capacity according to EN ISO 12958
- completely recyclable
- also suitable for inverted roofs